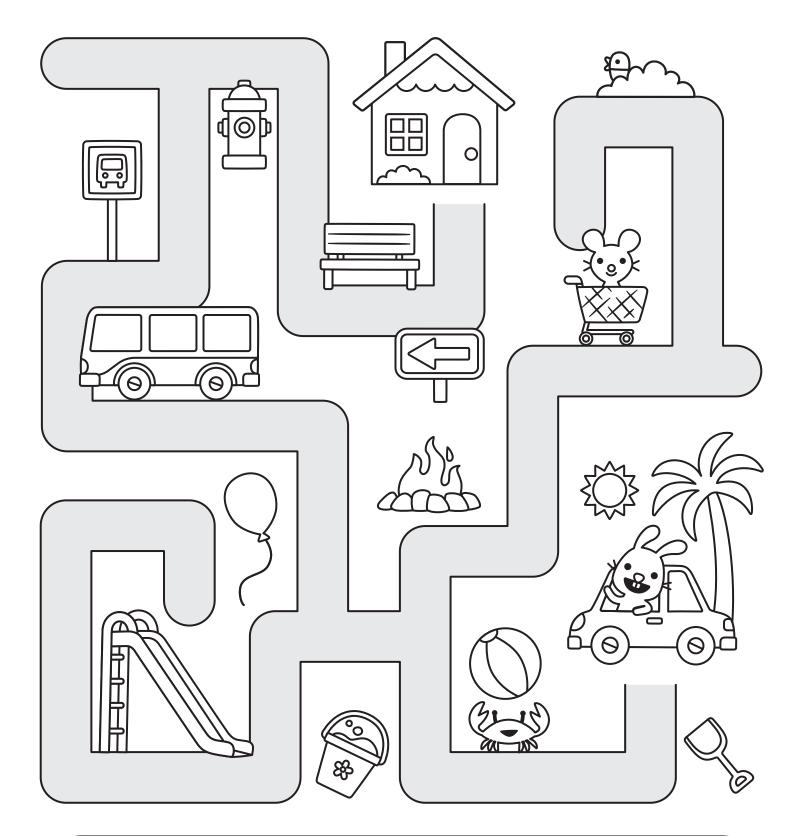

|            | K E O       | TOY TOY         |  |
| TRACTOR                                | Pylon        | DUMP TRUCK | STREET LAMP | BARN            |  |
| воок                                   | RESTAURANT   | FREE       | FIRE TRUCK  | TABLET          |  |
| RESTROOM                               | PICKUP TRUCK | LAKE       | SEAT BELT   | SUN             |  |
|                                        | SNACK        | BENCH      | AIRPLANE    | ANIMAL CROSSING |  |



## Can you find ...



| Eij3 | flower     |
|------|------------|
|      | sunglasses |
|      | hat        |

mushroom

| affa | palm tree |
|------|-----------|
| Ì    | leaf      |

turtle



suitcase
kite
donut

butterfly













**Instructions:** Can you spot the differences between the 2 pictures?





## Instructions:

Help Jack find his way back home.