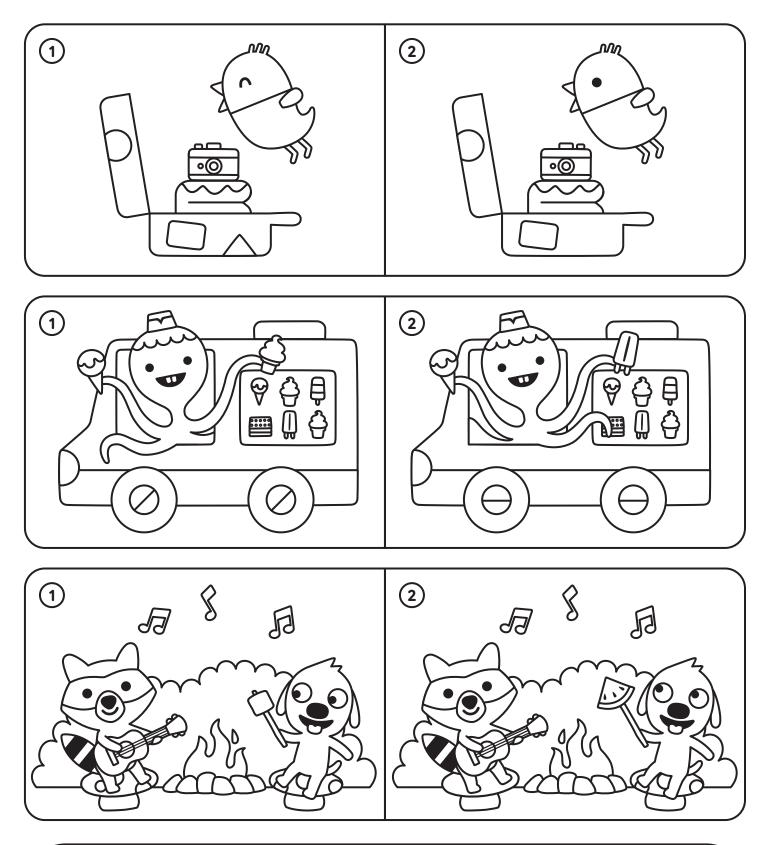

butterfly

**Instructions:** Can you spot the differences between the 2 pictures?