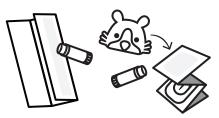

**2. Assemble puppet** Fold the sheet along the vertical lines and glue in place. Alternate the folds along the horizontal lines. Glue the face on top.

**3. Get chompin'** Slide your hand into the puppet, and you are now ready to chat and chomp on some of Rosie's favorite snacks!