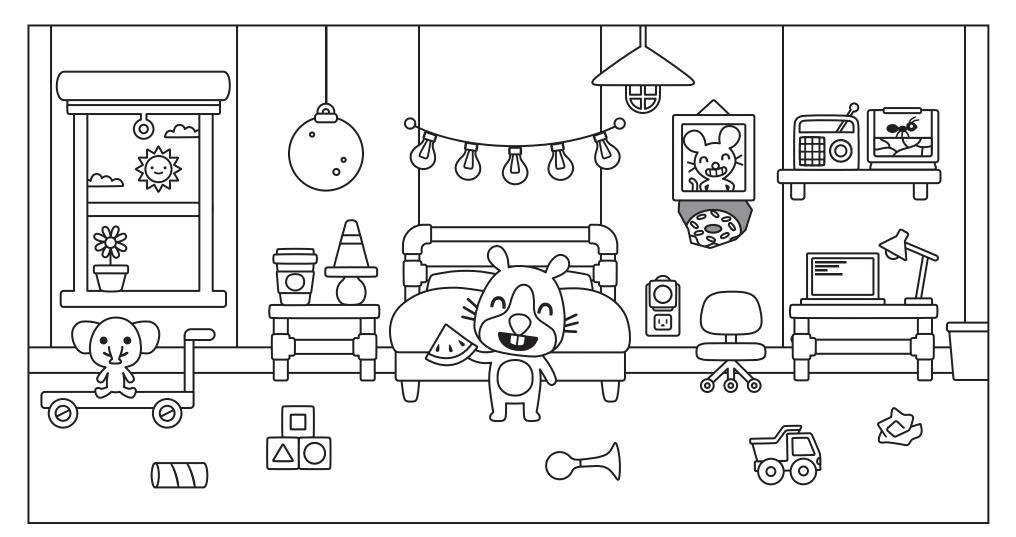

## Can you help Rosie find ...

| Horn    | 🗾 laptop       |
|---------|----------------|
| pylon   | () paper roll  |
| i donut | truck          |
| ent ant | □<br>△○ blocks |

| elephant |         |
|----------|---------|
| desk lam |         |
| flower   | **<br>• |
| chair    |         |

k lamp

watermelon

囵 drink

5

trolley ┛

🖄 paper

Instructions

**1. Color and cut** Print out the activity and color it in. Cut out the face and food pieces along the dotted line.