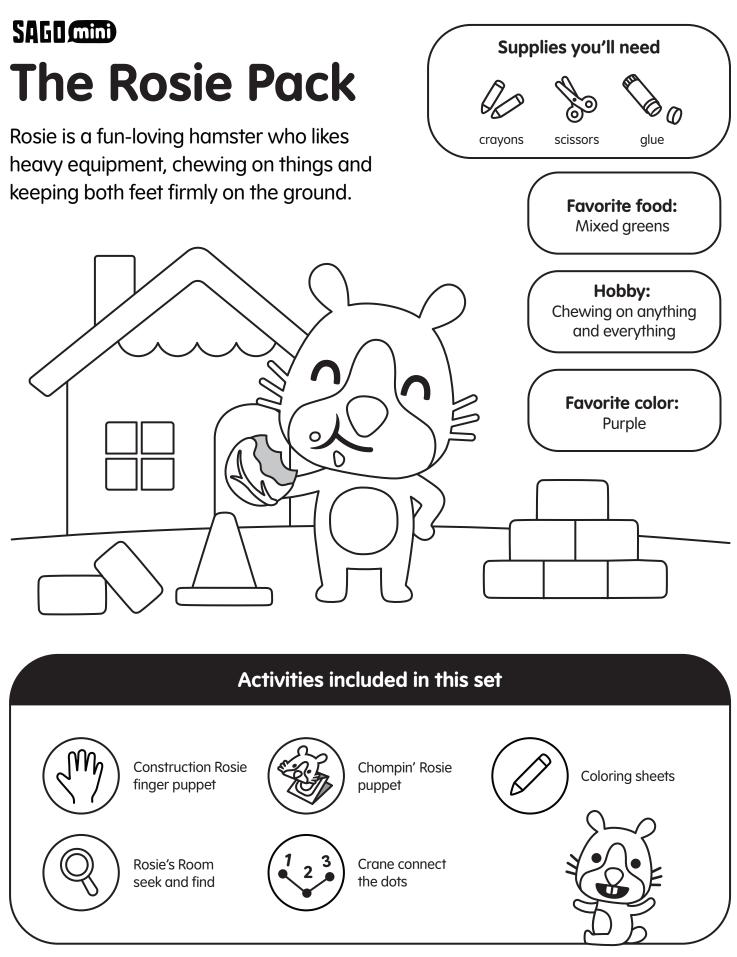

## Instructions:

Color and cut out along the dotted line. Have an adult cut out the holes for the finger puppet. Slot the stand into the sign so it can stand up. Now you are ready to help build stuff!