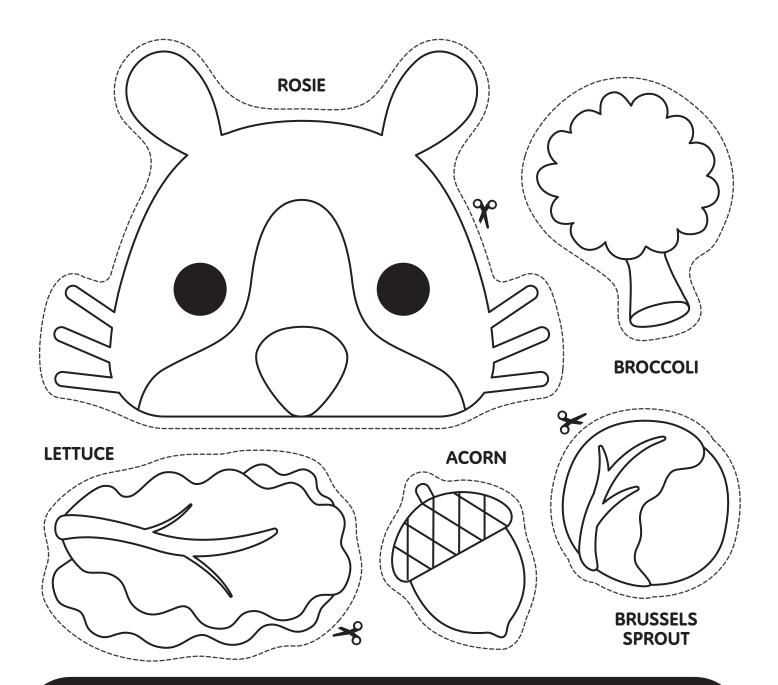

## Instructions:

Color and cut out along the dotted line. Have an adult cut out the holes for the finger puppet. Slot the stand into the sign so it can stand up. Now you are ready to help build stuff!

k lamp

watermelon

囵 drink

5

trolley ┛

🖄 paper

Instructions

**1. Color and cut** Print out the activity and color it in. Cut out the face and food pieces along the dotted line.

**2. Assemble puppet** Fold the sheet along the vertical lines and glue in place. Alternate the folds along the horizontal lines. Glue the face on top.

**3. Get chompin'** Slide your hand into the puppet, and you are now ready to chat and chomp on some of Rosie's favorite snacks!