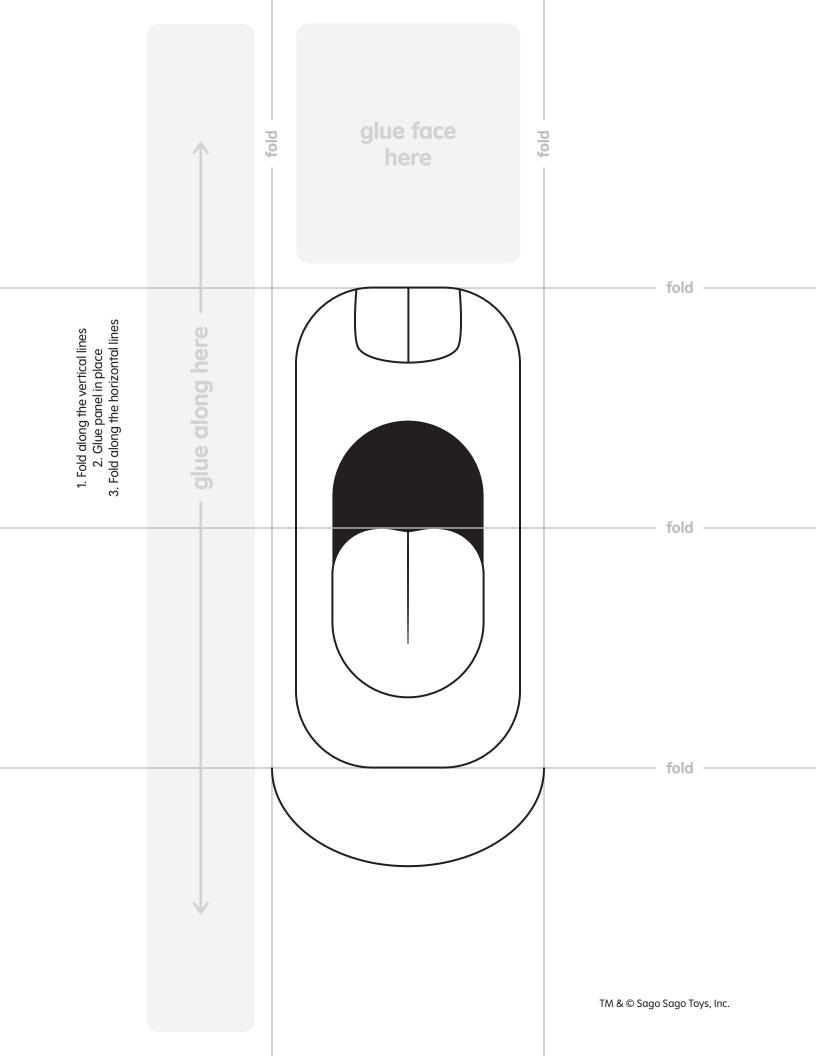

k lamp

watermelon

囵 drink

5

trolley ┛

🖄 paper

Instructions

**1. Color and cut** Print out the activity and color it in. Cut out the face and food pieces along the dotted line.

**2. Assemble puppet** Fold the sheet along the vertical lines and glue in place. Alternate the folds along the horizontal lines. Glue the face on top.

**3. Get chompin'** Slide your hand into the puppet, and you are now ready to chat and chomp on some of Rosie's favorite snacks!