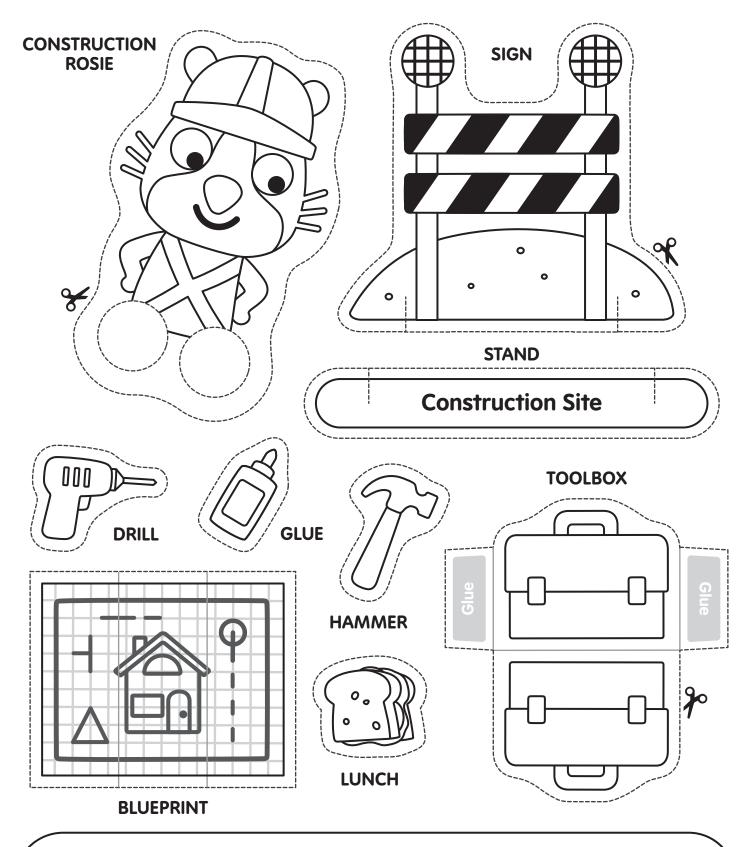

## Instructions:

Color and cut out along the dotted line. Have an adult cut out the holes for the finger puppet. Slot the stand into the sign so it can stand up. Now you are ready to help build stuff!

k lamp

watermelon

囵 drink

5

trolley ┛

🖄 paper

Instructions

**1. Color and cut** Print out the activity and color it in. Cut out the face and food pieces along the dotted line.

**2. Assemble puppet** Fold the sheet along the vertical lines and glue in place. Alternate the folds along the horizontal lines. Glue the face on top.

**3. Get chompin'** Slide your hand into the puppet, and you are now ready to chat and chomp on some of Rosie's favorite snacks!