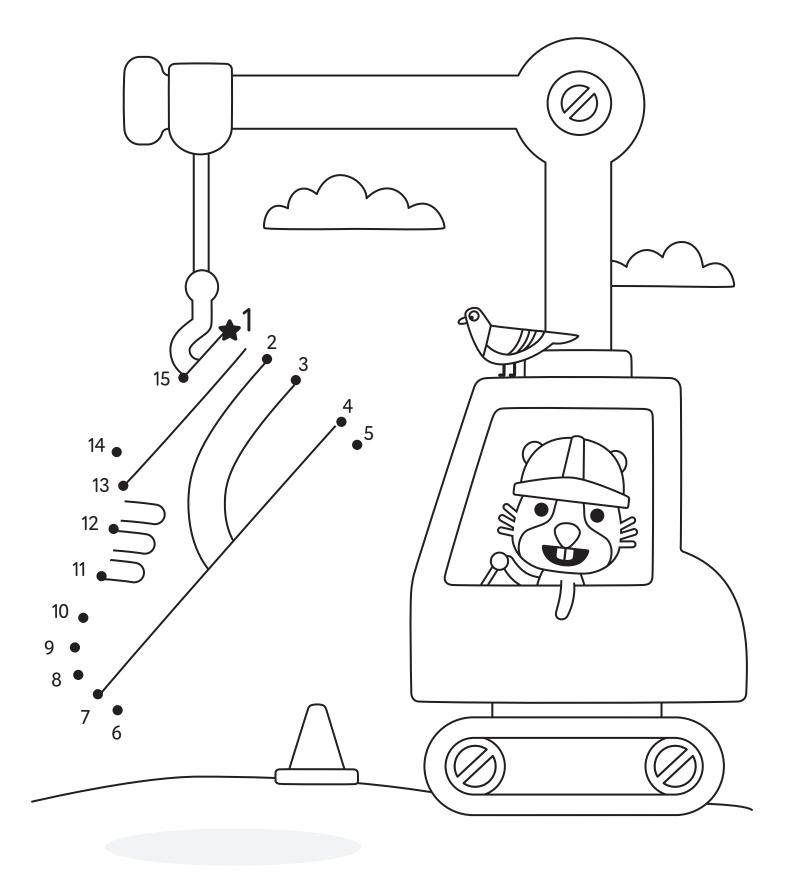

ind ...

| Horn    | 🗾 laptop       |
|---------|----------------|
| pylon   | () paper roll  |
| i donut | truck          |
| ent ant | □<br>△○ blocks |

| elephant |         |
|----------|---------|
| desk lam |         |
| flower   | **<br>• |
| chair    |         |

k lamp

watermelon

囵 drink

5

trolley ┛

🖄 paper









Instructions



**1. Color and cut** Print out the activity and color it in. Cut out the face and food pieces along the dotted line.



**2. Assemble puppet** Fold the sheet along the vertical lines and glue in place. Alternate the folds along the horizontal lines. Glue the face on top.





**3. Get chompin'** Slide your hand into the puppet, and you are now ready to chat and chomp on some of Rosie's favorite snacks!



## What's Rosie picking up with the crane?









TM & © Sago Sago Toys, Inc.