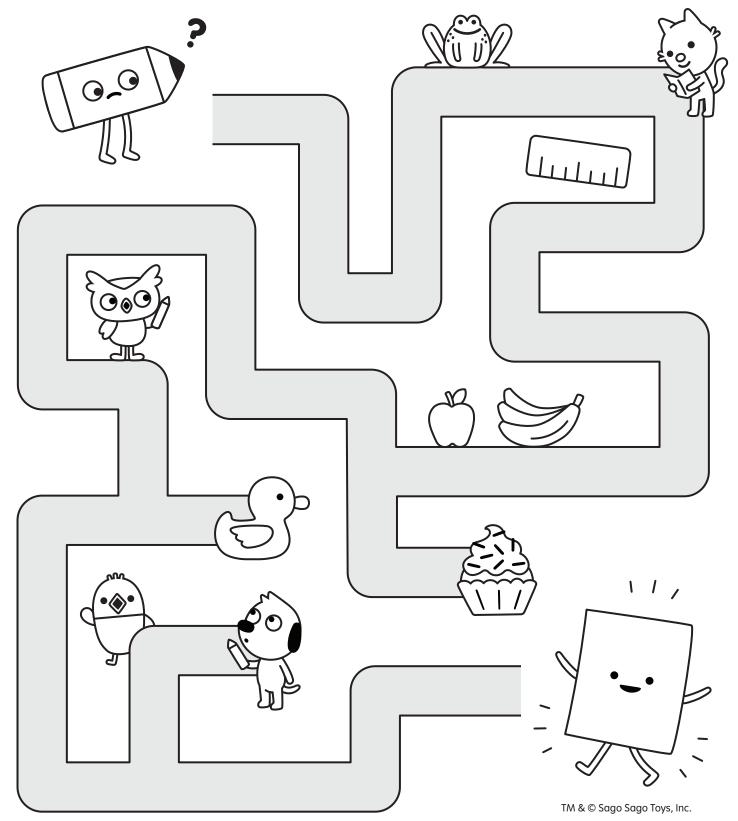

#### Activities included in this set

Match uppercase and lowercase letters.

Build fine motor skills with a maze.

Practice precision by tracing lines between opposite words.

Color and trace the words.

Trace the letters in the alphabet.

Practice writing your name.

Draw a line from each uppercase letter to its matching lowercase letter. Color the letters!

Help the pencil follow the path to the paper.

Trace the paths from one word to its opposite word.