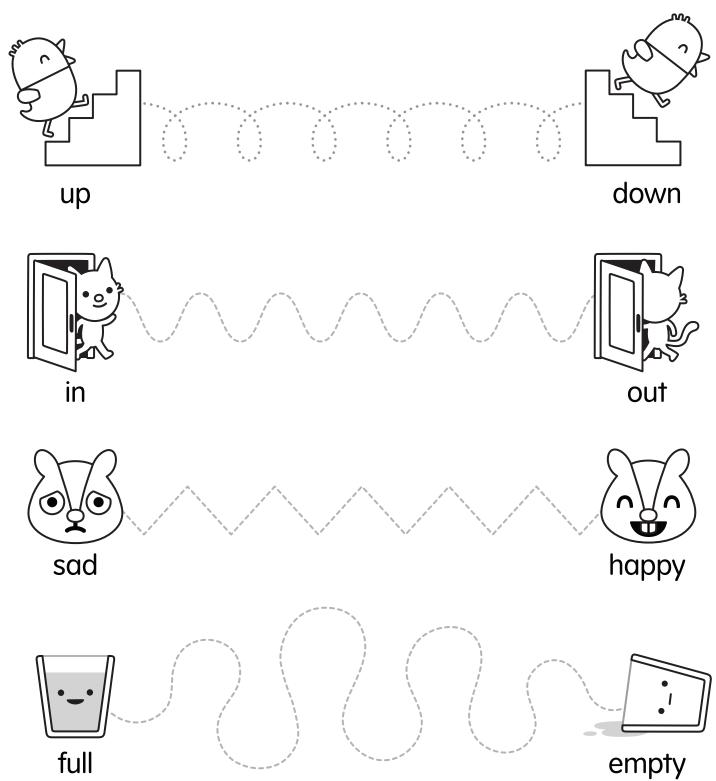

Practice writing your name.

Draw a line from each uppercase letter to its matching lowercase letter. Color the letters!

Help the pencil follow the path to the paper.

Trace the paths from one word to its opposite word.