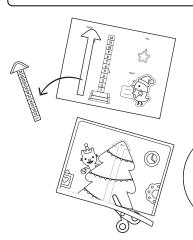

#### 1. Print, color, and cut out

Print and colour all the pieces. Cut out all the pieces along the dashed-lines. Adult assistance recommended.

#### 2. Assemble

Slide Robin onto the ladder and glue the top and bottom pieces together. Glue together the two parts of the tree poster. Finally, glue the the ladder to the tree poster.

#### 3. Decorate and count

Decorate the tree with your favorite ornaments. Count up to the holidays by sliding Robin up the ladder. When you reach the top finish the tree with a star!