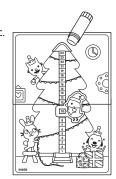

#### 2. Assemble

Slide Robin onto the ladder and glue the top and bottom pieces together. Glue together the two parts of the tree poster. Finally, glue the the ladder to the tree poster.

#### 3. Decorate and count

Decorate the tree with your favorite ornaments. Count up to the holidays by sliding Robin up the ladder. When you reach the top finish the tree with a star!

## tree ornaments:

star: