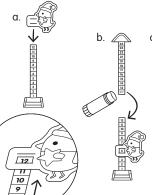

### **Instructions**

tree poster

ladder

#### 1. Print, color, and cut out

Print and colour all the pieces. Cut out all the pieces along the dashed-lines. Adult assistance recommended.

#### 2. Assemble

Slide Robin onto the ladder and glue the top and bottom pieces together. Glue together the two parts of the tree poster. Finally, glue the the ladder to the tree poster.

#### 3. Decorate and count

Decorate the tree with your favorite ornaments. Count up to the holidays by sliding Robin up the ladder. When you reach the top finish the tree with a star!