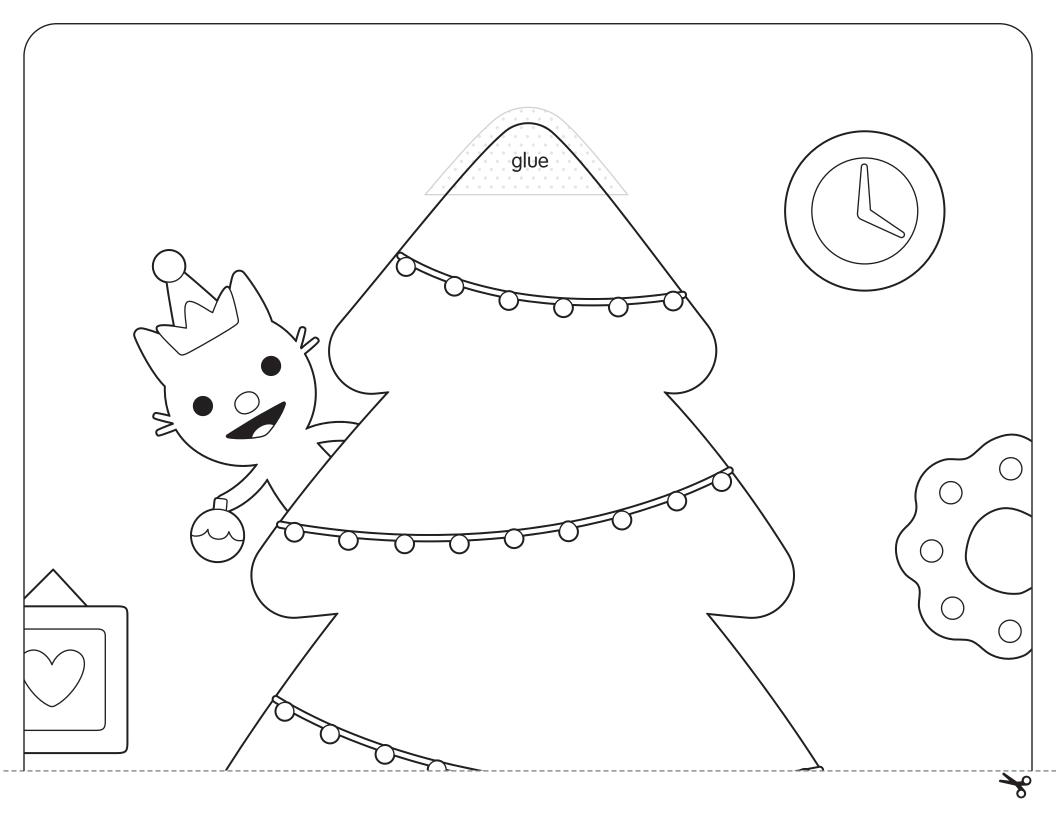

#### 2. Assemble

Slide Robin onto the ladder and glue the top and bottom pieces together. Glue together the two parts of the tree poster. Finally, glue the the ladder to the tree poster.

#### 3. Decorate and count

Decorate the tree with your favorite ornaments. Count up to the holidays by sliding Robin up the ladder. When you reach the top finish the tree with a star!

#### **Educational play benefits**

Play for play's sake is the best way to develop, learn and grow.

Playing with the

Early math

This printable activity is inspired by

Discover more and subscribe at

glue