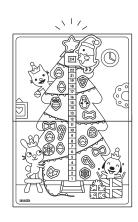

#### 2. Assemble

Slide Robin onto the ladder and glue the top and bottom pieces together. Glue together the two parts of the tree poster. Finally, glue the the ladder to the tree poster.

#### 3. Decorate and count

Decorate the tree with your favorite ornaments. Count up to the holidays by sliding Robin up the ladder. When you reach the top finish the tree with a star!

## tree ornaments:

star: