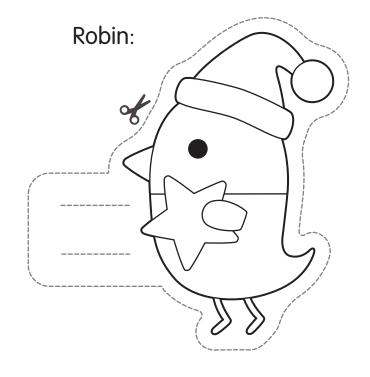

#### 1. Print, color, and cut out

Print and colour all the pieces. Cut out all the pieces along the dashed-lines. Adult assistance recommended.

#### 2. Assemble

Slide Robin onto the ladder and glue the top and bottom pieces together. Glue together the two parts of the tree poster. Finally, glue the the ladder to the tree poster.