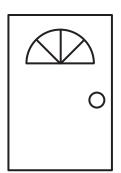

#### **Instructions:**

Color and cut out the town accessories. Fold the roofs and place them atop cardboard tubes.

Paste the windows and doors onto boxes and tubes to design houses and towers.

#### **Cardboard Town**

doors