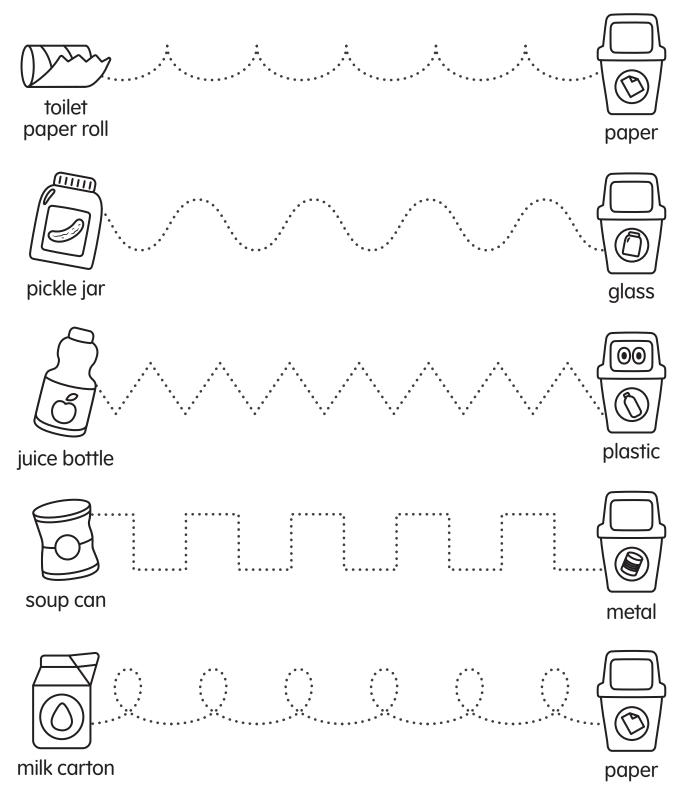

#### **Instructions:**

Trace the paths from the items to the correct receptacles.