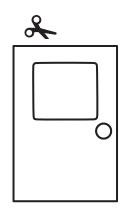

#### **Instructions:**

Color and cut out the town accessories. Fold the roofs and place them atop cardboard tubes.

Paste the windows and doors onto boxes and tubes to design houses and towers.

#### **Cardboard Town**

doors