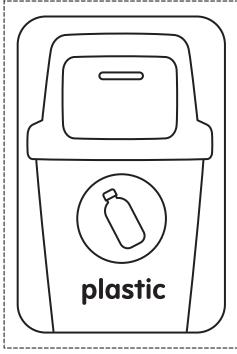

#### 2. Pretend Play

Color and cut out the cards.

Place the receptacle cards in a row: Glass, Paper, Metal, Plastic. Then sort items correctly into columns under each bin.

**3. Vocab Cards**Use the pictures as clues to read