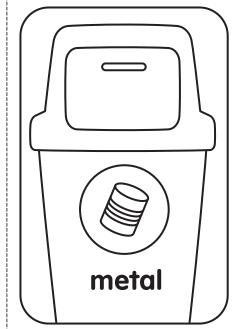

#### 2. Pretend Play

Color and cut out the cards.

Place the receptacle cards in a row: Glass, Paper, Metal, Plastic. Then sort items correctly into columns under each bin.

**3. Vocab Cards**Use the pictures as clues to read