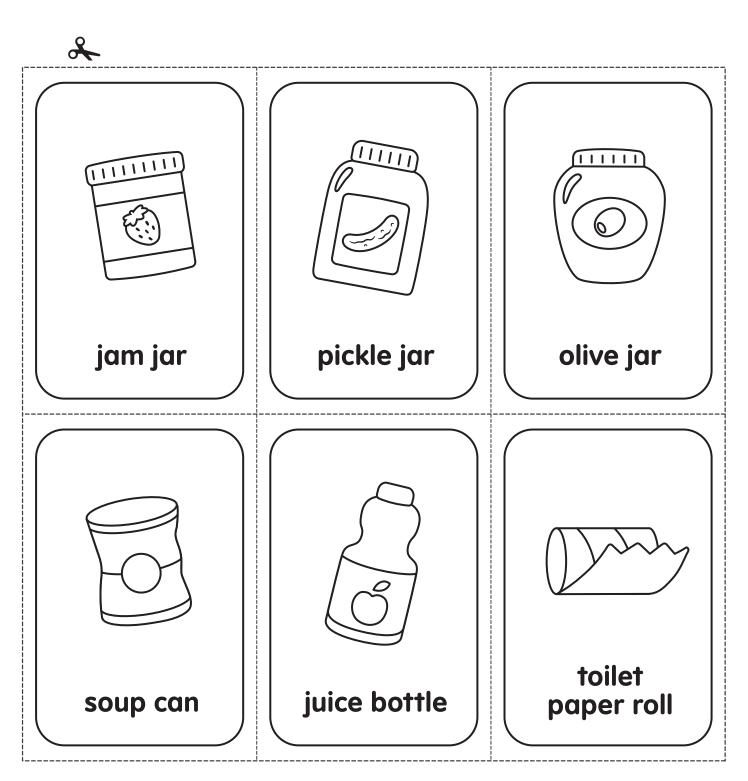

#### 2. Pretend Play

Color and cut out the cards.

Place the receptacle cards in a row: Glass, Paper, Metal, Plastic. Then sort items correctly into columns under each bin.

**3. Vocab Cards**Use the pictures as clues to read

each word.