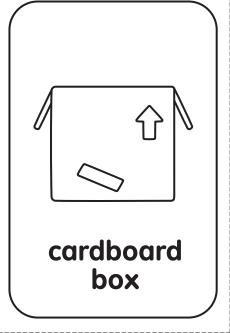

#### 2. Pretend Play

Color and cut out the cards.

Place the receptacle cards in a row: Glass, Paper, Metal, Plastic. Then sort items correctly into columns under each bin.

**3. Vocab Cards**Use the pictures as clues to read