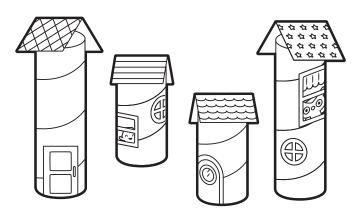

#### **Instructions:**

Color and cut out the town accessories. Fold the roofs and place them atop cardboard tubes.

Paste the windows and doors onto boxes and tubes to design houses and towers.

#### **Cardboard Town**

doors