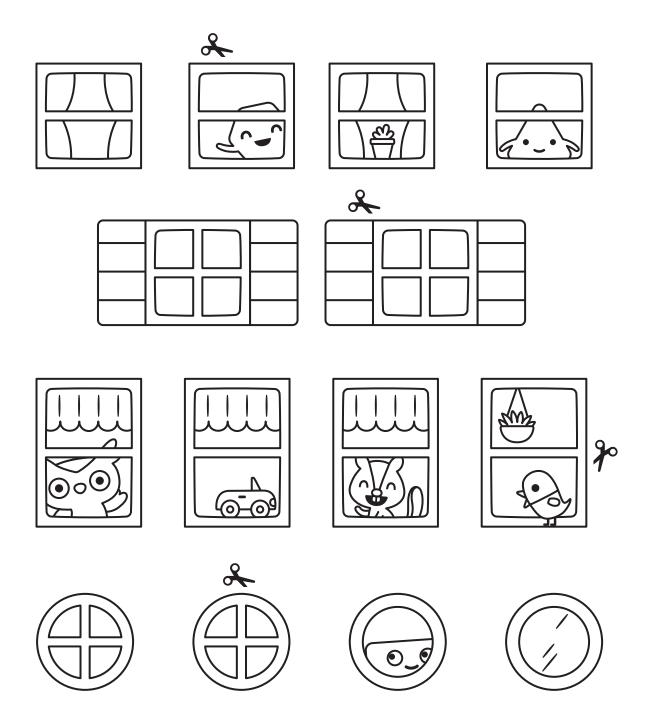

#### **Instructions:**

Color and cut out the town accessories. Fold the roofs and place them atop cardboard tubes.

Paste the windows and doors onto boxes and tubes to design houses and towers.

#### windows