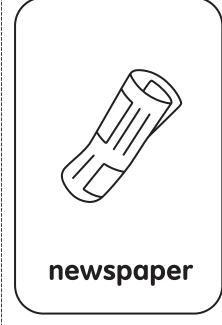

#### 2. Pretend Play

Color and cut out the cards.

Place the receptacle cards in a row: Glass, Paper, Metal, Plastic. Then sort items correctly into columns under each bin.

**3. Vocab Cards**Use the pictures as clues to read