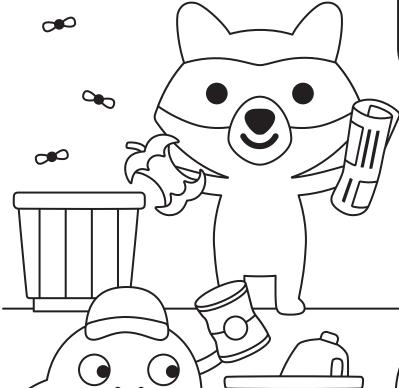

### Garbage

## 1. Color and cut

Color & cut out the garbage items. Don't forget to color the garbage truck on the next page too!