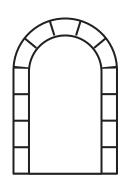

#### **Instructions:**

Color and cut out the town accessories. Fold the roofs and place them atop cardboard tubes.

Paste the windows and doors onto boxes and tubes to design houses and towers.

#### roofs