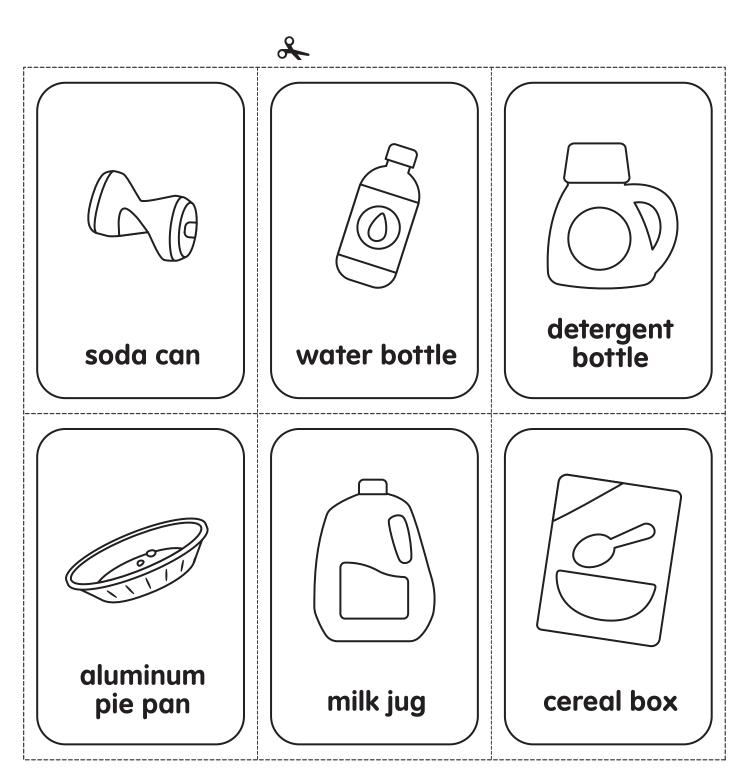

#### 2. Pretend Play

Color and cut out the cards.

Place the receptacle cards in a row: Glass, Paper, Metal, Plastic. Then sort items correctly into columns under each bin.

**3. Vocab Cards**Use the pictures as clues to read

each word.