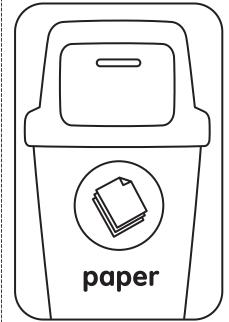

#### 2. Pretend Play

Color and cut out the cards.

Place the receptacle cards in a row: Glass, Paper, Metal, Plastic. Then sort items correctly into columns under each bin.

**3. Vocab Cards**Use the pictures as clues to read