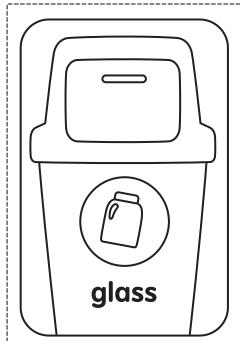

#### 2. Pretend Play

Color and cut out the cards.

Place the receptacle cards in a row: Glass, Paper, Metal, Plastic. Then sort items correctly into columns under each bin.

**3. Vocab Cards**Use the pictures as clues to read