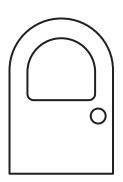

#### **Instructions:**

Color and cut out the town accessories. Fold the roofs and place them atop cardboard tubes.

Paste the windows and doors onto boxes and tubes to design houses and towers.

#### **Cardboard Town**

doors