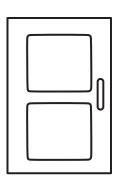

#### **Instructions:**

Color and cut out the town accessories. Fold the roofs and place them atop cardboard tubes.

Paste the windows and doors onto boxes and tubes to design houses and towers.

#### **Cardboard Town**

doors