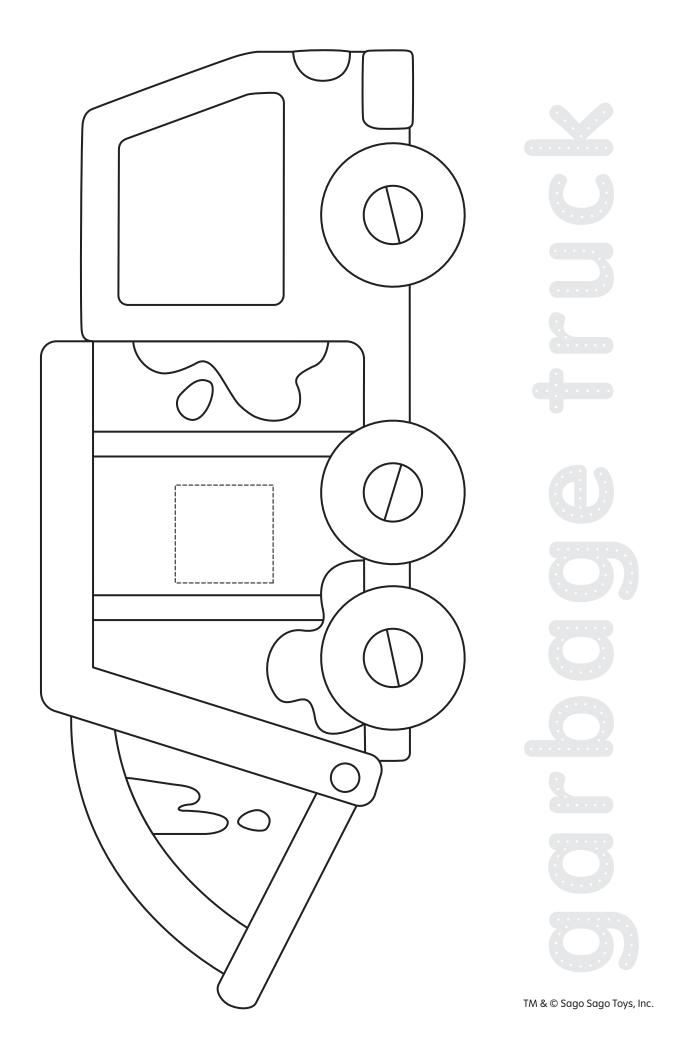

## 1. Color and cut

Color & cut out the garbage items. Don't forget to color the garbage truck on the next page too!

# 2. Choose a number

Choose a number and place it on the truck.

## 3. Load the truck

Load the truck with correct number of items.

## 4. Play again

Choose another number!