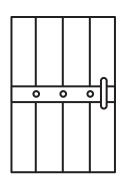

#### **Instructions:**

Color and cut out the town accessories. Fold the roofs and place them atop cardboard tubes.

Paste the windows and doors onto boxes and tubes to design houses and towers.

#### **Cardboard Town**

doors