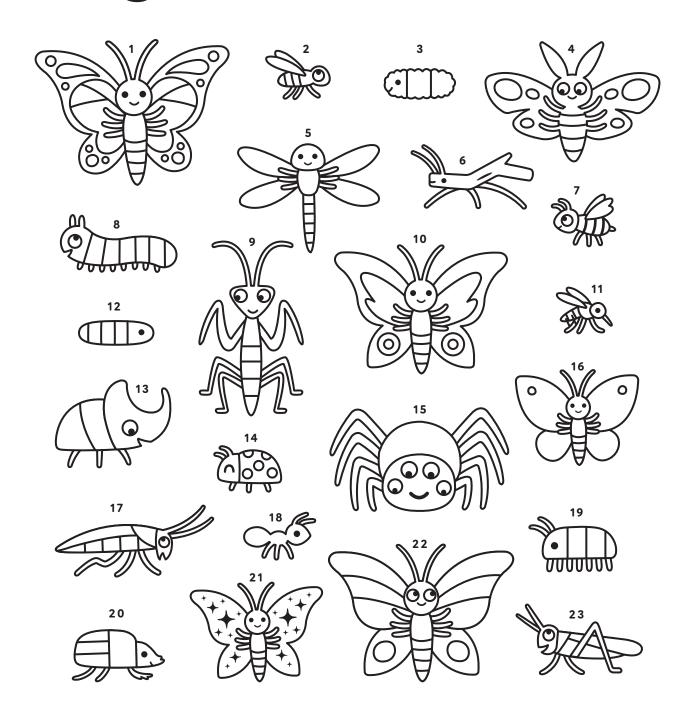

## SAGO mini

- 1 · MONARCH BUTTERFLY
- 2 · FLY
- 3 · WOOLY CATERPILLAR
- 4 · MOTH
- 5 · DRAGONFLY
- 6 · STICK BUG
- 7 · BEE
- 8 · CATERPILLAR

- 9 · PRAYING MANTIS
- 10 · MISO BUTTERFLY
- 11 · MOSQUITO
- 12 · MAGGOT
- 13 · STAG BEETLE
- 14 · LADYBUG
- 15 · SPIDER
- 16 · CABBAGE WHITE BUTTERFLY

- 17 · COCKROACH
- 18 · ANT
- 19 · WOODLOUSE
- 20 · DUNG BEETLE
- 21 · NIGHT SKY BUTTERFLY
- 22 · BUTTERFLY
- 23 · GRASSHOPPER

## Three ways to play!

**1. Coloring**Color and cut out the cards.

2. Memory match
Print, color, and cut two sets of cards. Place them face down and try to match them all!

**3. Vocab cards**Use the pictures as clues to read each word.