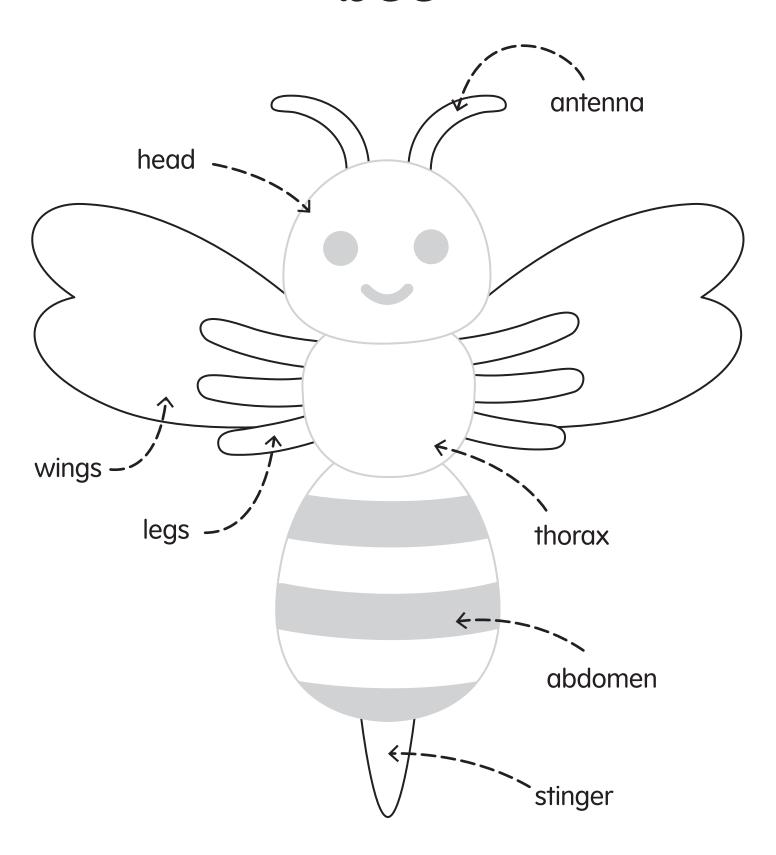

#### **Instructions:**

Color and cut out the pieces. Then paste the pieces on the next page.

head

thorax

abdomen