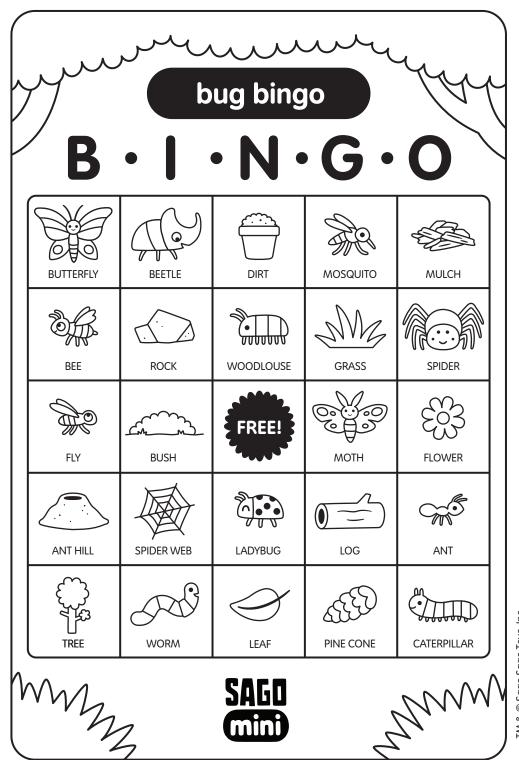

### **Activities included in this set**

Learn about symmetry while completing the bugs

Identify different bugs

Build fine motor and spatial skills in a maze

Search for bugs and their habitats in bugs bingo

#### **Instructions**

- **1.** Head outside and see how many different bugs and habitats you can find!
- **2.** When you find something, color it in on the sheet.
- **3.** Once you have a row, column, or diagonal, you win!