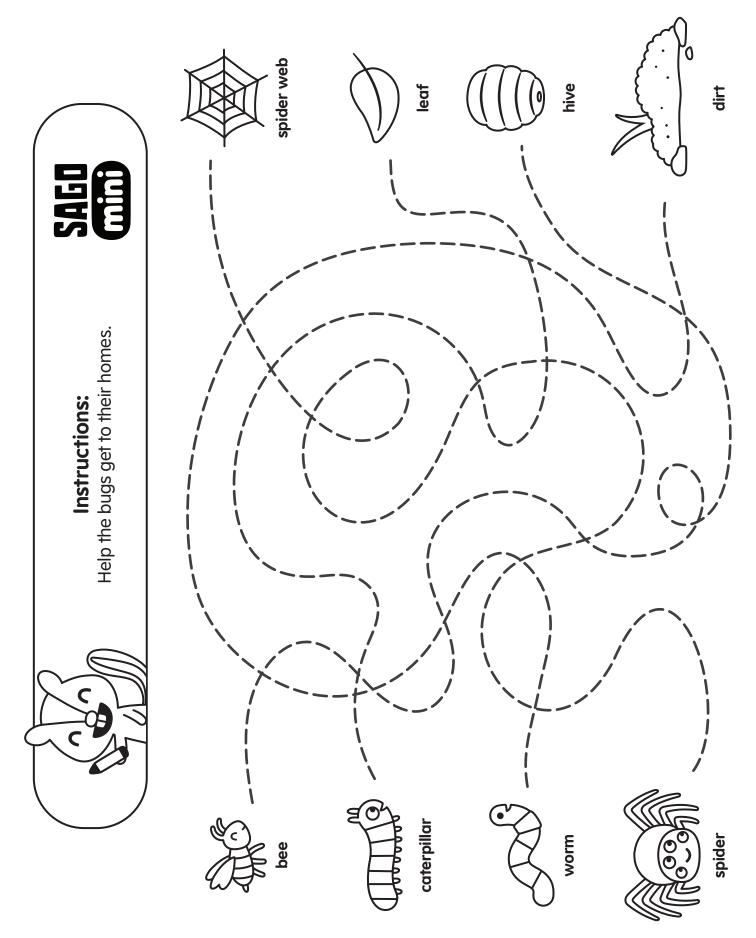

### **Activities included in this set**

Learn about symmetry while completing the bugs

Identify different bugs

Build fine motor and spatial skills in a maze

Search for bugs and their habitats in bugs bingo

#### **Instructions**

- **1.** Head outside and see how many different bugs and habitats you can find!
- **2.** When you find something, color it in on the sheet.
- **3.** Once you have a row, column, or diagonal, you win!