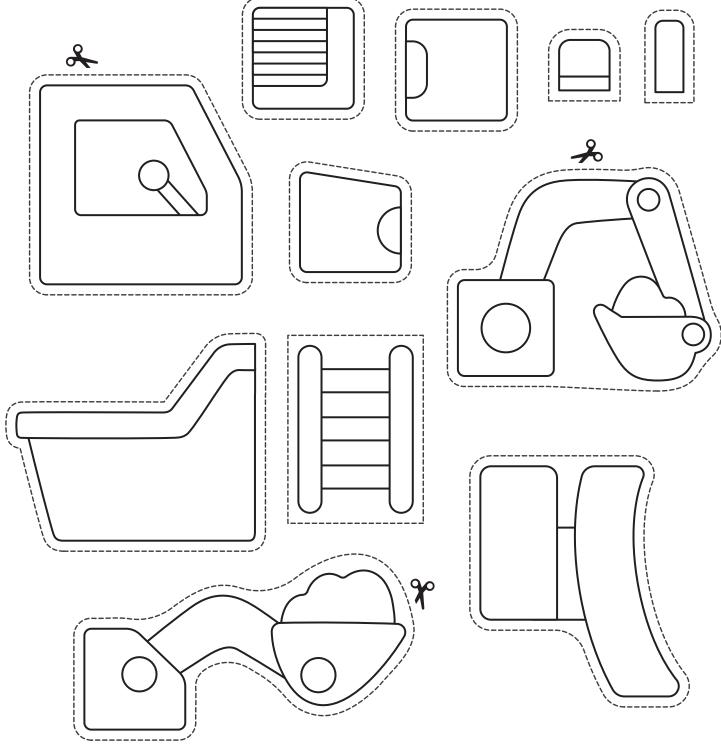

#### **Instructions:**

Color and cut out the pieces, then rearrange to create your own truck! When you're ready, paste onto the next page.

Trace all the shapes, then colour the construction site.