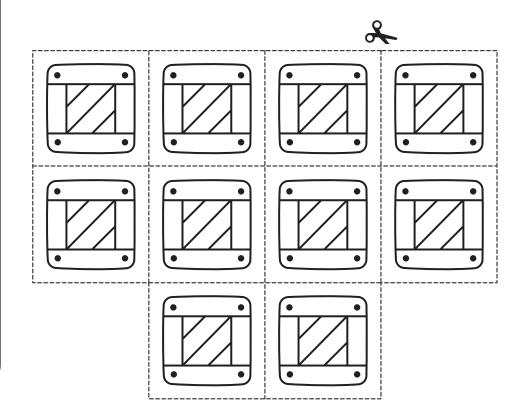

## 1. Coloring

Color and cut out the cards.

#### 2. Pretend Play

Draw a card from the stack and perform the action on the card.

#### 3. Vocab Cards

Use the pictures as clues to read each word.