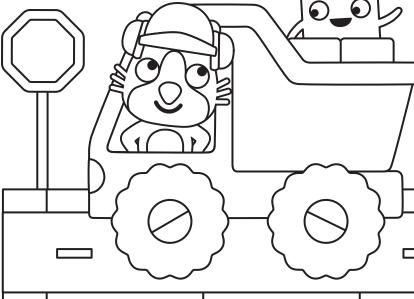

## SAGO mini

# **Big Trucks**











crayons

scissors

glue

pencil



### Did you know?

The word "truck" comes from the Greek word "trochos" which means 'wheel'.



Tyrannosaurus wrecks!



### Activities included in this set



Count and load the dump truck.



Build fine motor and spatial skills in a maze.



Get moving with our construction action cards.



Build a big truck.



Trace the missing shapes to complete the construction site.







## Instructions

- 1. Color and cut
  Color & cut out the
  construction materials.
  Don't forget to color
  the dump truck on the
  next page too!
- **2. Choose a number** Choose a number and place it on the truck.
- **3. Load the truck** Load the truck with correct number of items.
- **4. Play again** Choose another number!

| * |   |   |   |    |  |
|---|---|---|---|----|--|
| 1 | 2 | 3 | 4 | 5  |  |
| 6 | 7 | 8 | 9 | 10 |  |







## **Instructions:**

Help drive the truck to the construction site!





## Three ways to play