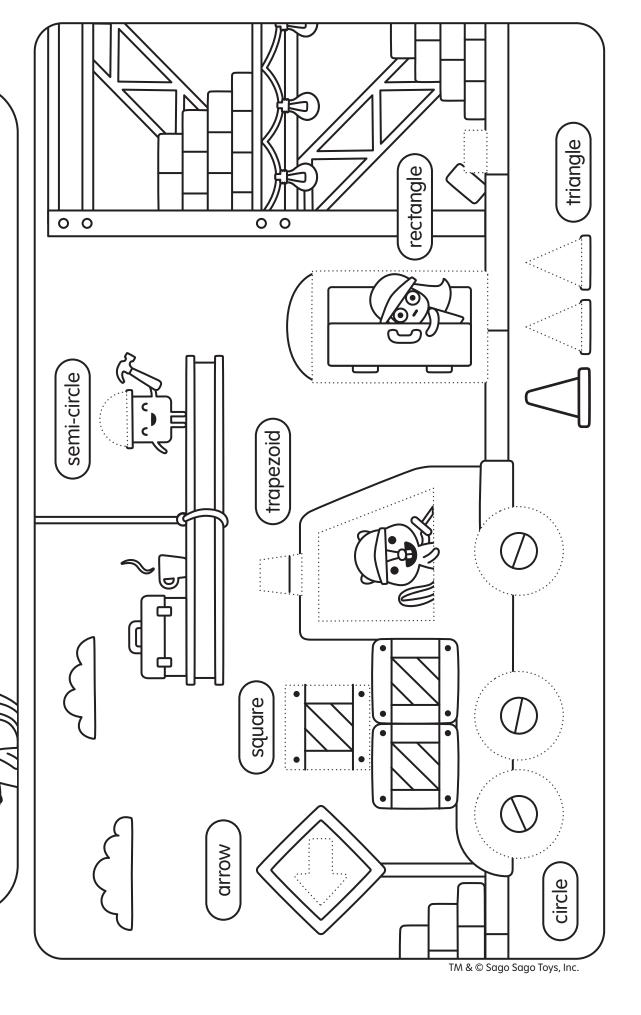

#### **Instructions:**

Color and cut out the pieces, then rearrange to create your own truck! When you're ready, paste onto the next page.

Trace all the shapes, then colour the construction site.