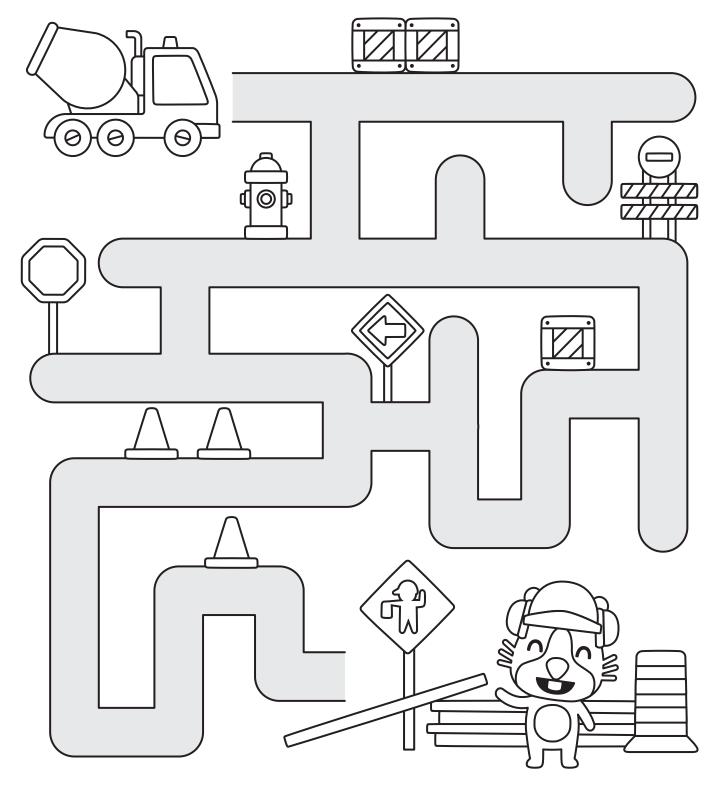

Tyrannosaurus wrecks!



### Activities included in this set



Count and load the dump truck.



Build fine motor and spatial skills in a maze.



Get moving with our construction action cards.



Build a big truck.



Trace the missing shapes to complete the construction site.







## Instructions

- 1. Color and cut
  Color & cut out the
  construction materials.
  Don't forget to color
  the dump truck on the
  next page too!
- **2. Choose a number** Choose a number and place it on the truck.
- **3. Load the truck** Load the truck with correct number of items.
- **4. Play again** Choose another number!

| * |   |   |   |    |  |
|---|---|---|---|----|--|
| 1 | 2 | 3 | 4 | 5  |  |
| 6 | 7 | 8 | 9 | 10 |  |







## **Instructions:**

Help drive the truck to the construction site!





## Three ways to play!

## 1. Coloring

Color and cut out the cards.

#### 2. Pretend Play

Draw a card from the stack and perform the action on the card.

#### 3. Vocab Cards

Use the pictures as clues to read each word.





## push



## stretch



## tip



## dig



## scoop



### lift



## SAGO mini









swing



roll



like a steam roller

reach



lie down



pull



like a tow truck



#### **Instructions:**

Color and cut out the pieces, then rearrange to create your own truck! When you're ready, paste onto the next page.











Trace all the shapes, then colour the construction site.