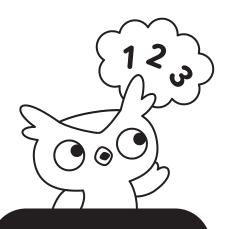

## Instructions

- 1. Color and cut
  Color & cut out the
  construction materials.
  Don't forget to color
  the dump truck on the
  next page too!
- **2. Choose a number** Choose a number and place it on the truck.
- **3. Load the truck** Load the truck with correct number of items.
- **4. Play again** Choose another number!